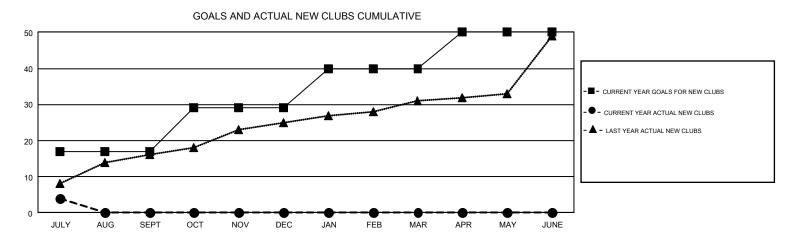

## GMT Constitutional Area 6, Group H

REPORT DOES NOT INCLUDE CLUBS IN UNDISTRICTED AREAS.

| Clubs                 |               |           |               | Members               |                           |                         |                                                    |  |
|-----------------------|---------------|-----------|---------------|-----------------------|---------------------------|-------------------------|----------------------------------------------------|--|
| RESULTS FOR 2019-2020 |               |           |               | RESULTS FOR 2019-2020 |                           |                         |                                                    |  |
| QUARTER               | NEW CLUB GOAL | NEW CLUBS | DROPPED CLUBS | QUARTER               | MEMBER GROWTH NET<br>GOAL | MEMBER GROWTH<br>ACTUAL | DROPPED<br>MEMBERS ACTUAL<br>(including transfers) |  |
| JULY/AUG/SEPT         | 17            | 4         | 2             | JULY/AUG/SEPT         | 485                       | 351                     | 412                                                |  |
| OCT/NOV/DEC           | 12            | 0         | 0             | OCT/NOV/DEC           | 480                       | 0                       | 0                                                  |  |
| JAN/FEB/MAR           | 11            | 0         | 0             | JAN/FEB/MAR           | 385                       | 0                       | 0                                                  |  |
| APR/MAY/JUNE          | 10            | 0         | 0             | APR/MAY/JUNE          | 325                       | 0                       | 0                                                  |  |