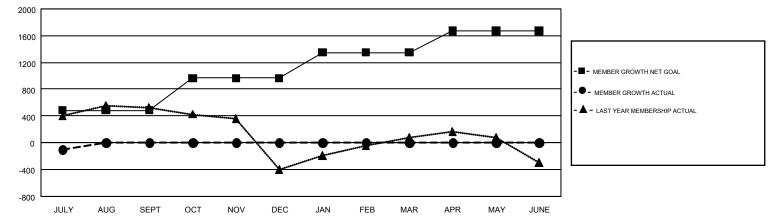

## GMT Constitutional Area 6, Group H

REPORT DOES NOT INCLUDE CLUBS IN UNDISTRICTED AREAS.

| Clubs                 |               |           |               | Members               |                           |                         |                                                    |  |
|-----------------------|---------------|-----------|---------------|-----------------------|---------------------------|-------------------------|----------------------------------------------------|--|
| RESULTS FOR 2019-2020 |               |           |               | RESULTS FOR 2019-2020 |                           |                         |                                                    |  |
| QUARTER               | NEW CLUB GOAL | NEW CLUBS | DROPPED CLUBS | QUARTER               | MEMBER GROWTH NET<br>GOAL | MEMBER GROWTH<br>ACTUAL | DROPPED<br>MEMBERS ACTUAL<br>(including transfers) |  |
| JULY/AUG/SEPT         | 17            | 4         | 2             | JULY/AUG/SEPT         | 485                       | 351                     | 412                                                |  |
| OCT/NOV/DEC           | 12            | 0         | 0             | OCT/NOV/DEC           | 480                       | 0                       | 0                                                  |  |
| JAN/FEB/MAR           | 11            | 0         | 0             | JAN/FEB/MAR           | 385                       | 0                       | 0                                                  |  |
| APR/MAY/JUNE          | 10            | 0         | 0             | APR/MAY/JUNE          | 325                       | 0                       | 0                                                  |  |